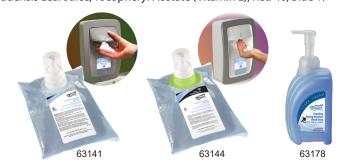

| ITEM# | DESCRIPTION                     | DISPENSER                             | SIZE    | PACK |
|-------|---------------------------------|---------------------------------------|---------|------|
| 63141 | Foaming Spring Meadow Hand Soap | Designer Series / EZ FOAM® Wall Mount | 1000 mL | 6    |
| 63144 | Foaming Spring Meadow Hand Soap | Designer Series /EZ FOAM® No Touch    | 1000 mL | 4    |
| 63178 | Foaming Spring Meadow Hand Soap | Clean Shape® Pump Bottle              | 950 mL  | 8    |