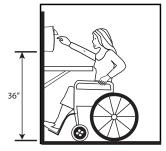

## **FORWARD REACH**

**Over Obstruction:** Mount so bottom of dispenser is no more than 36" above the floor surface.

No Obstruction: Mount so bottom of dispenser is no more than 40" above the floor surface.