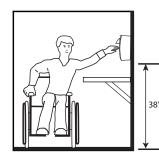

## SIDE REACH

Over Obstruction: Mount so bottom of dispenser is no more than 38" above the floor surface.

No Obstruction: Mount so bottom of dispenser is no more than 40" above the floor surface.

For additional ADA guidance, visit ada-compliance.com. For questions specific to mounting Kutol dispensers, call (800) 543-4641 or visit Kutol.com.