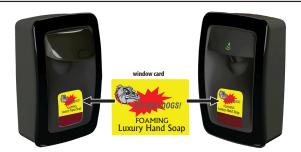

# WINDOW CARD PROGRAM

#### STANDARD DISPENSER PROGRAM

All Designer Series MANUAL and NO TOUCH (automatic) dispensers include a Standard set of 3 Window Cards

#### STANDARD SET OF WINDOW CARDS

This set of 3 cards is included with each MANUAL or NO TOUCH dispenser (except kids) LAF951J