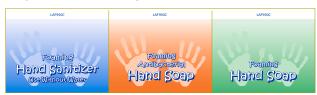

## KIDS SET OF WINDOW CARDS

This set of 3 cards is included with each KIDS dispenser (MANUAL only) LAF950C