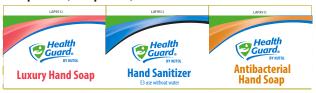

#### STANDARD SET OF WINDOW CARDS

This set of 3 cards is included with each MANUAL or NO TOUCH dispenser (except kids) LAF951J