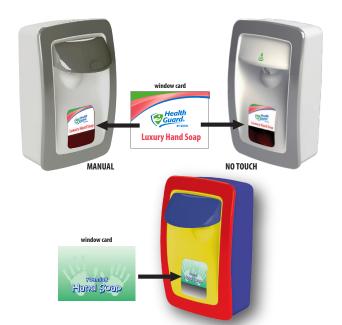

#### STANDARD DISPENSER PROGRAM

All Designer Series MANUAL and NO TOUCH (automatic) dispensers include a Standard set of 3 Window Cards

#### STANDARD SET OF WINDOW CARDS

This set of 3 cards is included with each MANUAL or NO TOUCH dispenser (except kids) LAF951J