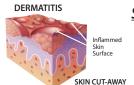

## **EMPLOYEE SKIN HEALTH**

Up to 40 percent of industrial workers will suffer from occupational dermatitis at some point in their working lives<sup>1</sup>. Occupational dermatitis is a skin condition caused by the repeated handling of solvents, chemicals, irritants or allergens.

## Symptoms most often affect the hands and include:

► Inflammation ► Itching

Burning

Redness ► Flaking Cracking

With an estimated cost exceeding \$1 billion every year, occupational dermatitis is one of the most prevalent industrial skin diseases in the United States according to the National Institute for Occupational Safety and Health.