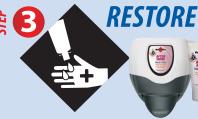

## After work

Soothe and restore hands after a day of hard work by using a moisturizing hand cream.

Kutol Pro products are available in wall mount, portable and bulk dispensing systems. For full facility coverage in both front and back of house, Health Guard® by Kutol offers general purpose hand soaps and sanitizers as well as specialty skin care products.