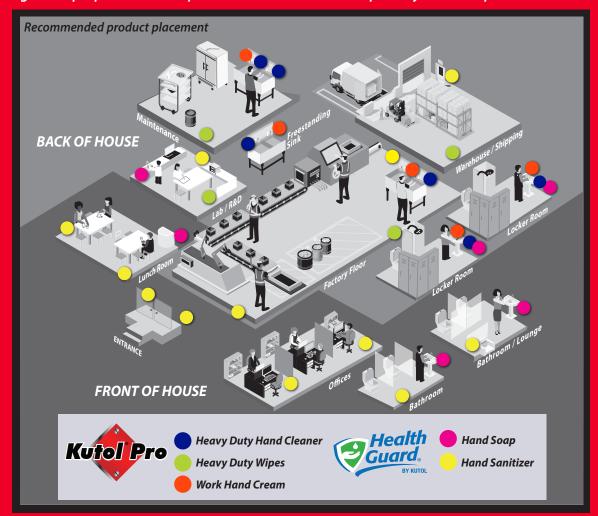

## After work

Soothe and restore hands after a day of hard work by using a moisturizing hand cream.

Kutol Pro products are available in wall mount, portable and bulk dispensing systems. For full facility coverage in both front and back of house, Health Guard® by Kutol offers general purpose hand soaps and sanitizers as well as specialty skin care products.