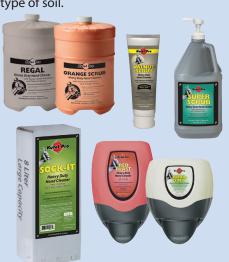

#### REDUCING THE RISK

Implementing a hand care program with Kutol Pro hand cleaners, soaps and creams can help keep employees' skin healthy and reduce the risk of occupational dermatitis. Select the most effective product based on the type of soil.

|                 |                                               | Soil Description |              |               |                 |            |                |            |     |           |
|-----------------|-----------------------------------------------|------------------|--------------|---------------|-----------------|------------|----------------|------------|-----|-----------|
|                 | Kutol®Pro                                     | Grease           | Motor<br>Oil | Heavy<br>Soil | Carbon<br>Black | Paint      | Printer<br>Ink | Varnish    | Tar | Adhesives |
| Regal           | Plant oil-based solvent / walnut shells       | **               | ***          | ***           | ***             | *          | **             | *          |     | *         |
| Orange<br>Scrub | Mineral oil-based solvent / pumice & perlite  | **               | ***          | ***           | ***             | ***        | ***            |            | **  | ***       |
| Sock-It         | Mineral oil-based solvent / pumice            | **               | ***          | ***           | ***             |            |                | ***        |     |           |
| Walnut<br>Scrub | Plant oil-based solvent/<br>walnut & pumice   | ***              | ***          | ***           | ***             | **         | ***            | **         | *   | **        |
| Red Blast       | No harsh solvents / pumice                    | ***              | ***          | ***           | ***             | **         | **             | **         | *** | *         |
| Super<br>Scrub  | Plant oil-based solvent / synthetic scrubbers | *                | ***          | ***           | ***             |            |                | **         |     |           |
| Citra-Soft      | Plant oil-based solvent /<br>no scrubbers     | **               | ***          | **            | *               |            | *              |            | **  |           |
|                 | ★=Good                                        |                  |              |               |                 | ★★= Better |                | ★★★ = Best |     |           |