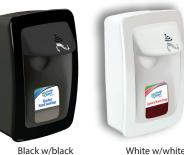

## **DECO DISPENSERS** 6 per case

## Your logo or brand in a highly-visible location!

#### **MANUAL**

#### **NO TOUCH**

DN010BK31

- · Multi-color printing capability on front cover of dispenser
- No Touch and Manual dispensers in black, gray or white
- Uses Health Guard® soap or sanitizer refills
- Low minimums