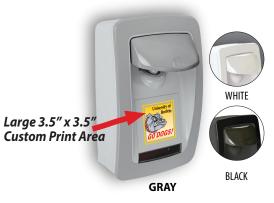

## **DECO DISPENSERS** 6 per case

## Your logo or brand in a highly-visible location!