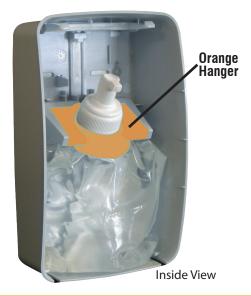

## D Fitment NO TOUCH DISPENSERS 6 per case -

#### D Fitment REFILL BAGS - 4/1000 mL pack D refills fit ONLY the dispensers listed above.

69044D Foaming Luxury Hand Soap

21344D **Foaming** Advanced Antibacterial Hand Soap

68644D Foaming Luxury Dye & Fragrance Free