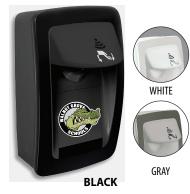

#### **MANUAL**

#### **NO TOUCH**

DN010BK31

- · Multi-color printing capability on front cover of dispenser
- No Touch and Manual dispensers in black, gray or white
- Uses Health Guard® soap or sanitizer refills
- Low minimums