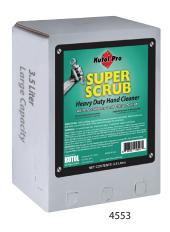

## **Capacity Plus features:**

- Sealed bag of product with heavy-duty nozzle is located inside the box
- Easy-refill, just insert the entire box into the dispenser

| Refill                            | Item<br>Number | Pack /<br>Size | Description                                                                                                         | Color          | Fragrance  |
|-----------------------------------|----------------|----------------|---------------------------------------------------------------------------------------------------------------------|----------------|------------|
| Heavy Duty                        |                |                |                                                                                                                     |                |            |
| <b>Sock-It</b><br>w/pumice        | 1653           | 2 / 3.5 L      | Super-duty mineral solvent and pumice-based formula, with mineral oil, Aloe and Vitamin E.                          | Green          | Lemon-lime |
| <b>Super-Scrub</b><br>w/scrubbers | 4553           | 2 / 3.5 L      | Popular multi-purpose heavy-duty, a combination of special surfactants and synthetic scrubbers to remove all soils. | Light<br>Green | Citrus     |