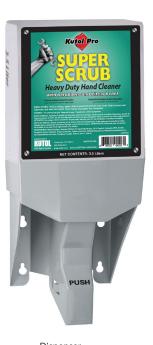

## When large capacity is needed for high volume usage...

The Capacity Plus line is ideal for any high-volume situation and particularly well-suited to industrial applications. The dispenser accommodates 3.5 Liter refills and is offered in industrial gray for a clean appearance even under heaviest usage.

## **Capacity Plus features:**

- Sealed bag of product with heavy-duty nozzle is located inside the box
- Easy-refill, just insert the entire box into the dispenser

| Refill                            | Item<br>Number | Pack /<br>Size | Description                                                                                                         | Color          | Fragrance  |
|-----------------------------------|----------------|----------------|---------------------------------------------------------------------------------------------------------------------|----------------|------------|
| Heavy Duty                        |                |                |                                                                                                                     |                |            |
| <b>Sock-It</b><br>w/pumice        | 1653           | 2 / 3.5 L      | Super-duty mineral solvent and pumice-based formula, with mineral oil, Aloe and Vitamin E.                          | Green          | Lemon-lime |
| <b>Super-Scrub</b><br>w/scrubbers | 4553           | 2 / 3.5 L      | Popular multi-purpose heavy-duty, a combination of special surfactants and synthetic scrubbers to remove all soils. | Light<br>Green | Citrus     |

Dispenser Item No. Color/Pack 9975ZPL Gray / 6 (sold in eaches)