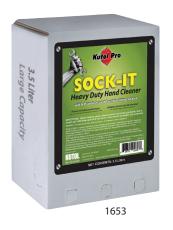

## **Capacity Plus features:**

- Sealed bag of product with heavy-duty nozzle is located inside the box
- Easy-refill, just insert the entire box into the dispenser

| Refill                            | Item<br>Number | Pack /<br>Size | Description                                                                                                         | Color          | Fragrance  |
|-----------------------------------|----------------|----------------|---------------------------------------------------------------------------------------------------------------------|----------------|------------|
| Heavy Duty                        |                |                |                                                                                                                     |                |            |
| <b>Sock-It</b><br>w/pumice        | 1653           | 2 / 3.5 L      | Super-duty mineral solvent and pumice-based formula, with mineral oil, Aloe and Vitamin E.                          | Green          | Lemon-lime |
| <b>Super-Scrub</b><br>w/scrubbers | 4553           | 2 / 3.5 L      | Popular multi-purpose heavy-duty, a combination of special surfactants and synthetic scrubbers to remove all soils. | Light<br>Green | Citrus     |