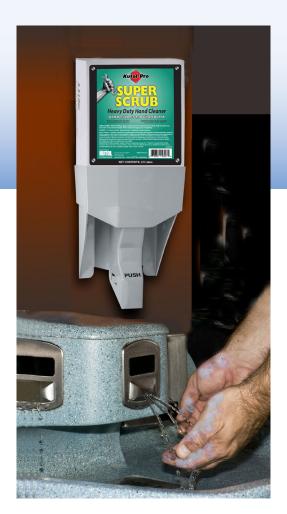

## When large capacity is needed for high volume usage...

The Capacity Plus line is ideal for any high-volume situation and particularly well-suited to industrial applications. The dispenser accommodates 3.5 Liter refills and is offered in industrial gray for a clean appearance even under heaviest usage.

## **Capacity Plus features:**

- Sealed bag of product with heavy-duty nozzle is located inside the box
- Easy-refill, just insert the entire box into the dispenser

| Refill                            | Item<br>Number | Pack /<br>Size | Description                                                                                                         | Color          | Fragrance  |
|-----------------------------------|----------------|----------------|---------------------------------------------------------------------------------------------------------------------|----------------|------------|
| Heavy Duty                        |                |                |                                                                                                                     |                |            |
| <b>Sock-It</b><br>w/pumice        | 1653           | 2 / 3.5 L      | Super-duty mineral solvent and pumice-based formula, with mineral oil, Aloe and Vitamin E.                          | Green          | Lemon-lime |
| <b>Super-Scrub</b><br>w/scrubbers | 4553           | 2 / 3.5 L      | Popular multi-purpose heavy-duty, a combination of special surfactants and synthetic scrubbers to remove all soils. | Light<br>Green | Citrus     |

Dispenser Item No. Color/Pack 9975ZPL Gray / 6 (sold in eaches)