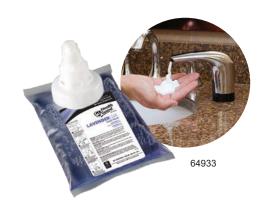

#### Formula 649

## LavenderLUX Hand Wash

LavenderLUX Hand Wash gently and effectively cleanses skin for a luxurious handwashing experience. This extra soft foaming soap cleans without stripping the skin of its essential oils, leaving hands feeling fresh, smooth and well-hydrated. Sophisticated lavender fragrance with a transparent purple appearance.

| ITEM# | DESCRIPTION           | DISPENSER                       | SIZE    | PACK |
|-------|-----------------------|---------------------------------|---------|------|
| 64933 | LavenderLUX Hand Wash | TOPFILL™ Counter Mount No Touch | 1200 mL | 3    |