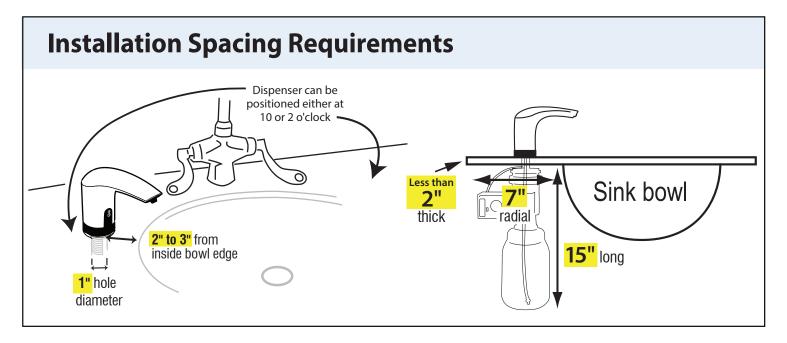

## Pre-Installation Checklist TOPFILL™ NO TOUCH COUNTER MOUNT DISPENSER

Ensure placements of TOPFILL dispensers are set up for success by going through this checklist prior to installation.

| ✓ Number of facilities/locations                                                                   |    |
|----------------------------------------------------------------------------------------------------|----|
| ✓ Number of sinks                                                                                  |    |
| ✓ Walk-through conducted □ YES □ NO                                                                |    |
| ✓ Verify spacing requirements:                                                                     |    |
| • Dispenser hole 2"-3" from sink and 1" in diameter ☐ YES ☐ NO                                     |    |
| <ul> <li>Countertop thickness 2" or less ☐ YES ☐ NO</li> </ul>                                     |    |
| • Under sink clearance 7" radial (on either side of sink) and 15" long $\ \square$ YES $\ \square$ | NO |
| Additional notes:                                                                                  |    |