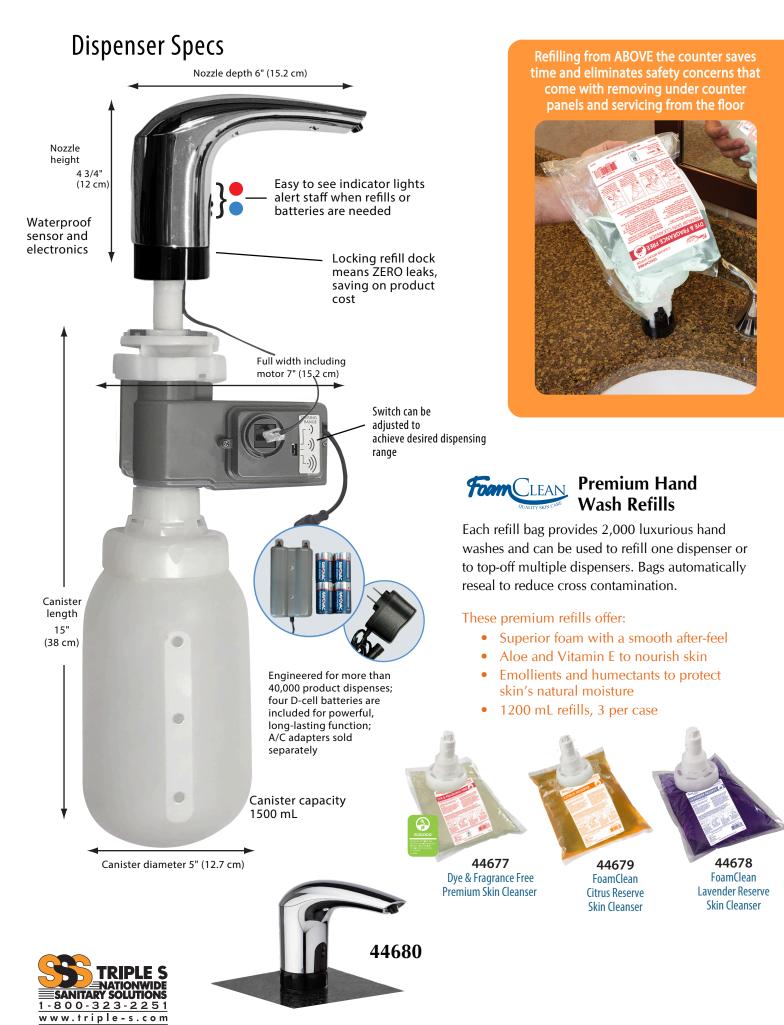

## Form CLEAN VIALITY SKIN CARE TOUCHFree COUNTER MOUNT DISPENSER

This sleek dispensing system is an attractive addition to facilities interested in a touchless restroom experience. With an attractive chrome finish, this is ideal for use in upscale office buildings as well as hospitality, retail, colleges and universities and entertainment venues.

- Patented design refills from above the counter
- Quiet, battery-powered motor offers quick dispensing
- · Sealed, sanitary refill bags eliminate contamination
- No messy spills or wasted product that can occur with bulk pour refills
- · Easy to install or retrofit outdated dispensers