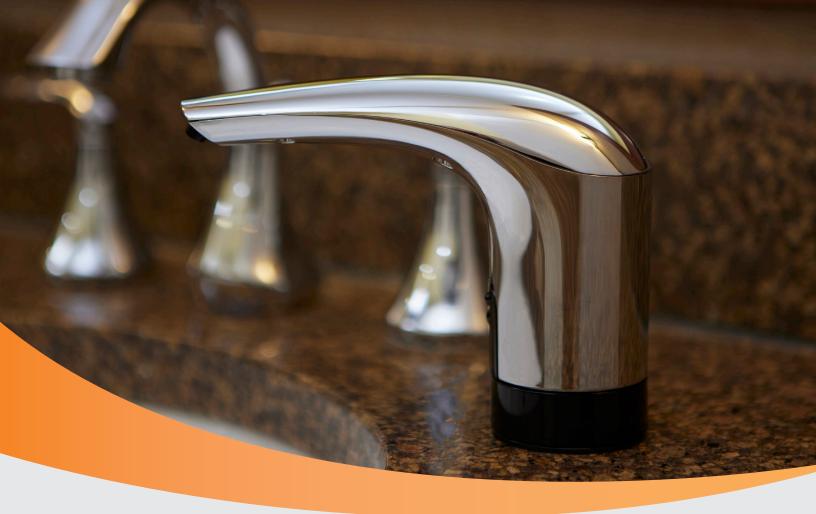

## Form CLEAN VIALITY SKIN CARE TOUCHFree COUNTER MOUNT DISPENSER

This sleek dispensing system is an attractive addition to facilities interested in a touchless restroom experience. With an attractive chrome finish, this is ideal for use in upscale office buildings as well as hospitality, retail, colleges and universities and entertainment venues.

- Patented design refills from above the counter
- Quiet, battery-powered motor offers quick dispensing
- · Sealed, sanitary refill bags eliminate contamination
- No messy spills or wasted product that can occur with bulk pour refills
- · Easy to install or retrofit outdated dispensers