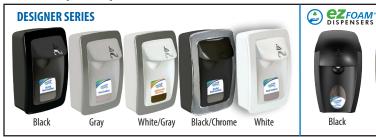

## No touch dispenser options for floor stand:

Dispensers sold separately.

Case Size: 28" x 18" x 5"