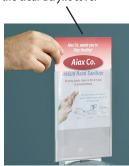

## Customizable Message Area!

Use our hand sanitizing card (included), or create your own sign and slide it behind the clear acrylic cover