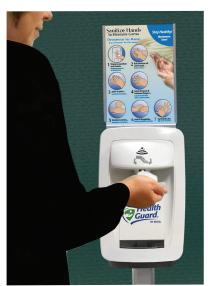

## Ideal for hallways and lobbies in healthcare, food service, education, corporate offices and other public spaces

Dispenser shown at standard height