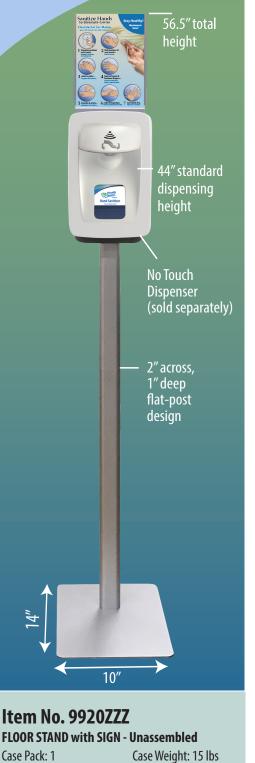

## Make hand sanitizing easy with a Hand Hygiene Station!

- Slim post design with silver powder coated steel base and sign holder
- Lightweight construction (15 lbs.) easy to ship and move around
- Two dispensing heights Standard (44") and Low (42.5" ideal for schools)
- Includes a 6" x 8" sign holder with clear acrylic cover and a best-practice **Hand Sanitizing Steps card** inserted
- Easy to assemble and attach dispenser with Phillips head screwdriver

## Ideal for hallways and lobbies in healthcare, food service, education, corporate offices and other public spaces

Dispenser shown at standard height

## No touch dispenser options for floor stand:

Dispensers sold separately.

Case Size: 28" x 18" x 5"