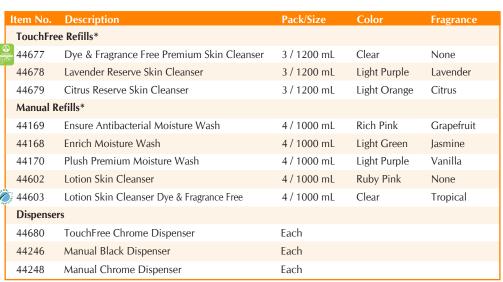

# **COUNTER MOUNT REFILLS**

# Foaming Hand Washes

## **TouchFree refills**

PREMIUM hand washes from FoamClean gently and effectively cleanse skin for a luxurious handwashing experience. These extra soft foaming soaps clean without stripping the skin of its essential oils and with added aloe and vitamin E, hands are left feeling fresh, smooth and well-hydrated.

Choose from pleasant, sophisticated fragrances or dye and fragrance free. Each refill bag provides approximately 2,000 handwashes.

44679 **CITRUS** RESERVE Skin Cleanser

44678 **LAVENDER RESERVE** Skin Cleanser

# Foaming Moisture Washes and Hand Soaps

### **Manual refills**

FoamClean foaming moisture washes are enriched with emollients to protect skin and humectants to maintain skin's natural moisture. They delicately and efficiently remove soil and bacteria from the hands. These high-performing hand soap formulas provide approximately 1,300 handwashes per refill bag.

44169 **ENSURE Antibacterial** Moisture Wash

44168 **ENRICH Moisture Wash** 

44170 **Moisture Wash** 

44602 LOTION **Skin Cleanser** 

44603 **LOTION Skin Cleanser Dye & Fragrance Free** 

44680

44248

\*Refills are NOT interchangeable between TouchFree and manual dispensers.