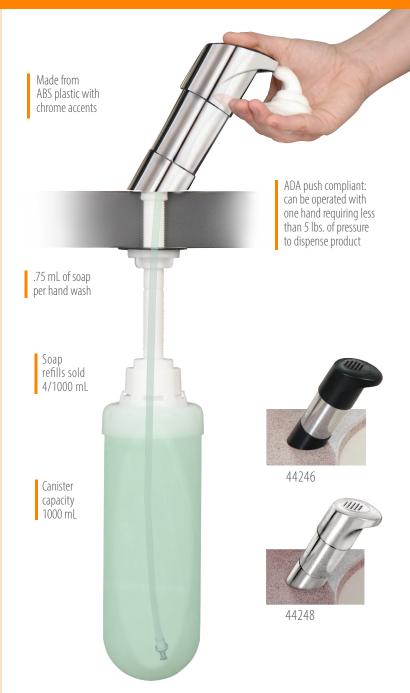

### **Labor Efficiencies**

The patented locking refill system saves labor, strain and stress. Once the refill bag is locked into the dock, staff is free to complete other tasks. Setting a regular maintenance schedule is easy: refill one dispenser or top off many.

# **Cost Savings**

The touchless system consistently delivers the right amount of soap and evacuates product fully. The locking refill dock and bag system eliminates leaks, saving on product waste.

# **Keep Cleaning Staff Off the Floor**

Using a patented refill dock and resealable product bags, this innovative system refills from above the counter. FoamClean dispensers eliminate the need to remove panels or crawl under the counter to change refills. Soap flows into the reservoir then stops automatically once the reservoir is full – a quick, clean and convenient process.