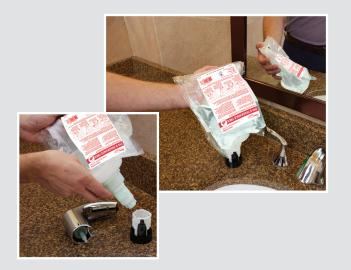

# **Keep Cleaning Staff Off the Floor**

Using a patented refill dock and resealable product bags, this innovative system refills from above the counter. FoamClean dispensers eliminate the need to remove panels or crawl under the counter to change refills. Soap flows into the reservoir then stops automatically once the reservoir is full – a quick, clean and convenient process.

# **Sealed Sanitary System**

Completely sealed and self-contained to eliminate the risk of contamination, refill bags open only when locked into the refill dock. Once removed, both refill bag and refill dock reseal to keep water and air out. When the dispenser head is locked in place, the system is again sealed.