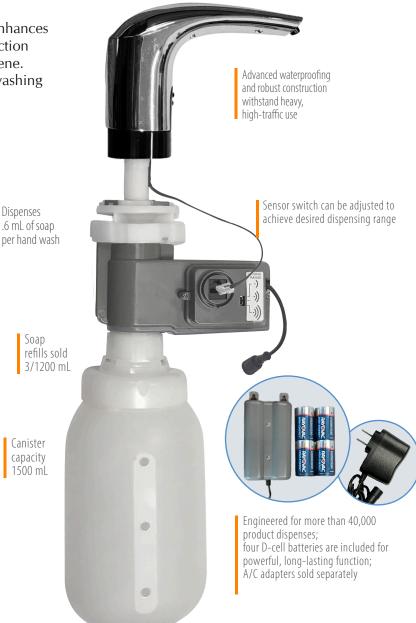

### **Labor Efficiencies**

The patented locking refill system saves labor, strain and stress. Once the refill bag is locked into the dock, staff is free to complete other tasks. Setting a regular maintenance schedule is easy: refill one dispenser or top off many.

# **Cost Savings**

The touchless system consistently delivers the right amount of soap and evacuates product fully. The locking refill dock and bag system eliminates leaks, saving on product waste.

# **Keep Cleaning Staff Off the Floor**

Using a patented refill dock and resealable product bags, this innovative system refills from above the counter. FoamClean dispensers eliminate the need to remove panels or crawl under the counter to change refills. Soap flows into the reservoir then stops automatically once the reservoir is full – a quick, clean and convenient process.

# **Sealed Sanitary System**

Completely sealed and self-contained to eliminate the risk of contamination, refill bags open only when locked into the refill dock. Once removed, both refill bag and refill dock reseal to keep water and air out. When the dispenser head is locked in place, the system is again sealed.