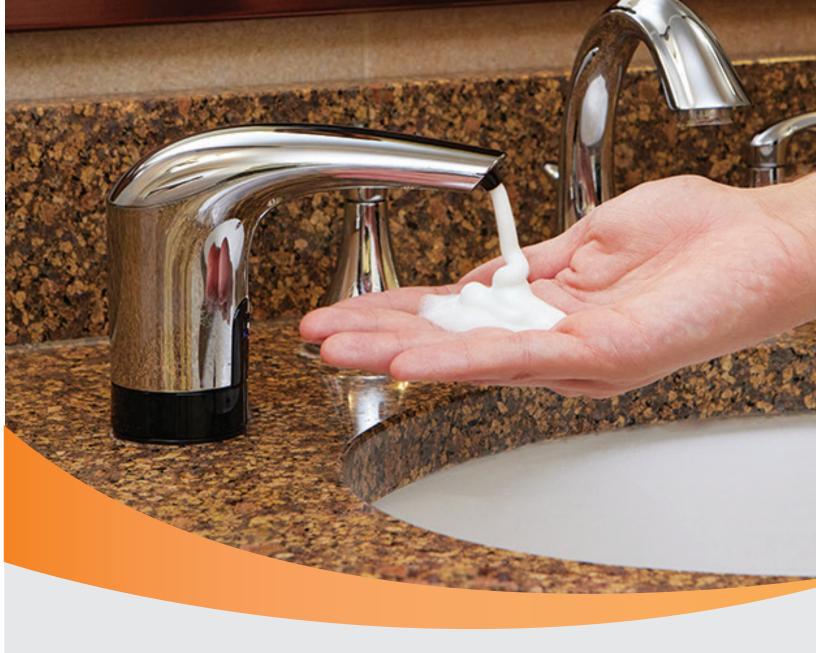

# **Image Enhancement**

With a sleek, polished chrome finish, this dispenser enhances the aesthetic of any restroom while the touch free function clearly indicates a facility's commitment to good hygiene. Premium Hand soap refills provide a luxurious handwashing experience while effectively cleansing skin.

# **Safety and Health**

OSHA recommends reducing repetitive motions and routine hazards for a safer working environment.\* FoamClean dispensers are an effective solution by eliminating repeated, unhygienic under counter servicing. All users of this touchfree dispenser benefit from the cleaner, healthier space that is created.

# **Keep Cleaning Staff Off the Floor**

Using a patented refill dock and resealable product bags, this innovative system refills from above the counter. FoamClean dispensers eliminate the need to remove panels or crawl under the counter to change refills. Soap flows into the reservoir then stops automatically once the reservoir is full – a quick, clean and convenient process.