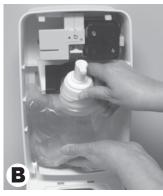

## **STEP 3 INSTALL NO TOUCH FRONT COVER**

**A.** Insert one leg over pin, then slightly bend and insert other leg.

B. Re-insert refill bag (bottom first).

**C.** Close cover and snap into place with both thumbs.