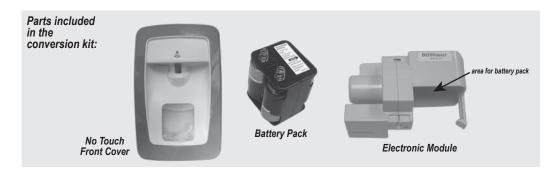

## DS DISPENSER MANUAL TO NO TOUCH CONVERSION

Three simple steps to converting the **Manual Dispenser** to a **No Touch Dispenser** 