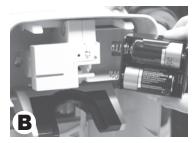

## STEP 2 INSERT ELECTRONIC MODULE & BATTERY PACK

**A.** Align slot in Electronic Module with catch on back wall of dispenser housing and snap down into place behind left push tab.

**B.** Insert Battery Pack into Electronic Module with contacts touching (this will activate the unit).