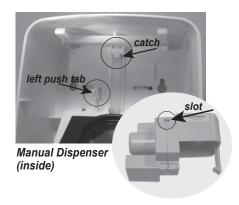

## STEP 2 INSERT ELECTRONIC MODULE & BATTERY PACK

**A.** Align slot in Electronic Module with catch on back wall of dispenser housing and snap down into place behind left push tab.

**B.** Insert Battery Pack into Electronic Module with contacts touching (this will activate the unit).