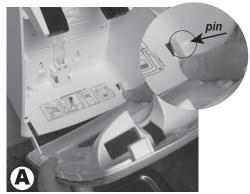

## **STEP 3 INSTALL NO TOUCH FRONT COVER**

**A.** Insert one leg over pin, then slightly bend and insert other leg.

B. Re-insert refill bag (bottom first).

**C.** Close cover and snap into place with both thumbs.