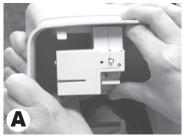

## STEP 1 REMOVE MANUAL FRONT COVER

Open dispenser and remove refill bag. **A.** With thumb or finger, pop one cover leg off cover pin.

B. Remove other cover leg.