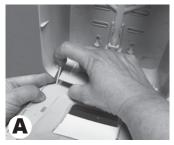

## STEP 1 REMOVE MANUAL FRONT COVER

Open dispenser and remove refill bag. **A.** With thumb or finger, pop one cover leg off cover pin.

B. Remove other cover leg.