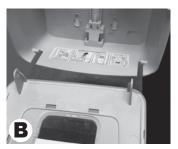

## STEP 1 REMOVE MANUAL FRONT COVER

Open dispenser and remove refill bag. **A.** With thumb or finger, pop one cover leg off cover pin.

B. Remove other cover leg.