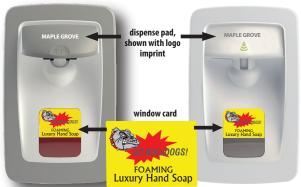

# **Customize any dispenser**

# WINDOW CARD **CUSTOMIZING OPTIONS:**

- Your window cards printed and packed with the dispensers (minimums apply).
  - OR -
- You design & print your own window cards
- Design template and custom perforated card stock available.

## **DISPENSE PAD CUSTOMIZING OPTIONS:**

- Your logo printed on the dispense pad (minimums apply)
- One color printing available for both Manual and No Touch.