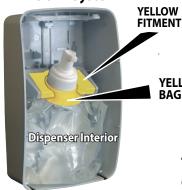

SS012WH32 Manual White/gray trim

SS012WH33 No Touch White/white trim

MS012WH33 No Touch White/white trim

The 012 System

**YELLOW BAG COLLAR** 