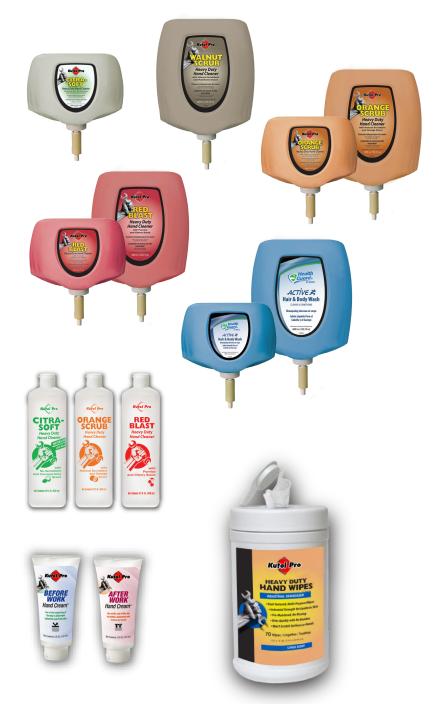

## **NEW Kutol Pro Items:**

| SKU#                  | Description                                 |
|-----------------------|---------------------------------------------|
| DuraView Cartridges   |                                             |
| 2367                  | CITRA-SOFT 4/2 Liter                        |
| 4768                  | WALNUT SCRUB 2/4 Liter                      |
| 4967                  | ORANGE SCRUB 4/2 Liter                      |
| 4968                  | ORANGE SCRUB 2/4 Liter                      |
| 7767                  | RED BLAST 4/2 Liter                         |
| 7768                  | RED BLAST 2/4 Liter                         |
| 7667                  | ACTIVE HAIR & BODY 4/2 Liter                |
| 7668                  | ACTIVE HAIR & BODY 2/4 Liter                |
| 22 oz Squeeze Bottles |                                             |
| 2384                  | CITRA-SOFT 12/22 oz                         |
| 4984                  | ORANGE SCRUB 12/22 oz                       |
| 7784                  | RED BLAST 12/22 oz                          |
| 5 oz Tubes            |                                             |
| 6415                  | BEFORE WORK Hand Cream <sup>™</sup> 12/5 oz |
| 6315                  | AFTER WORK Hand Cream™ 12/5 oz              |
| Wipes                 |                                             |
| 80070                 | Heavy Duty Hand Wipes 6/70 Count            |